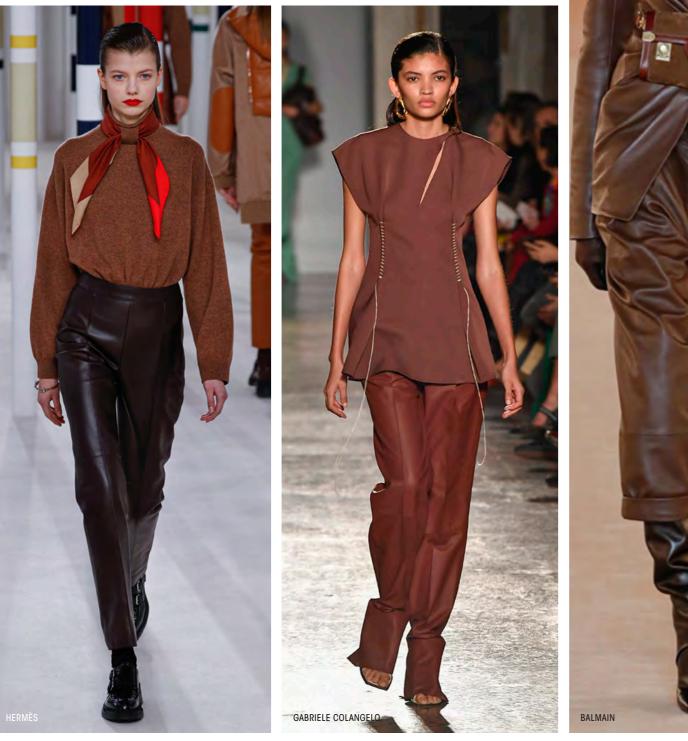

## key items Leather Pants

baggy trousers cropped & turn-ups high waist soft nappa

1