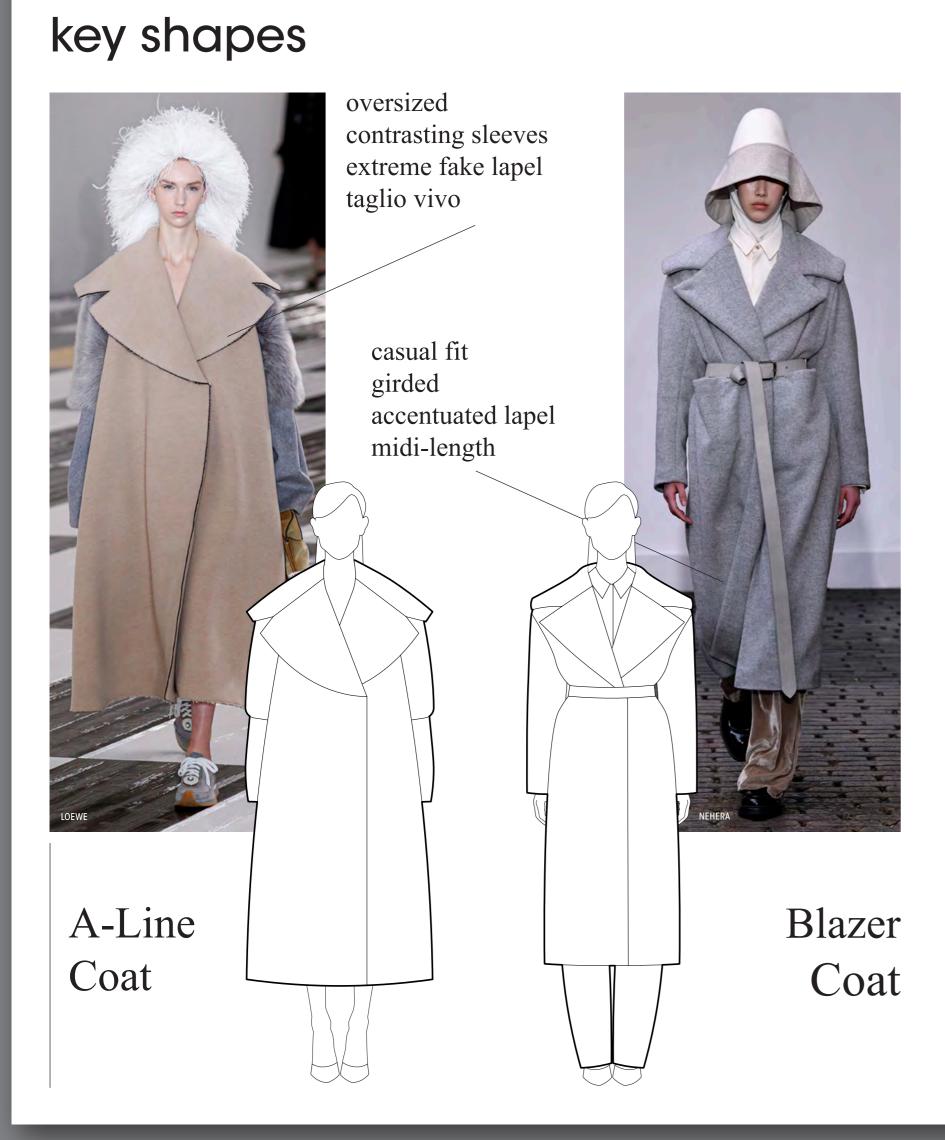

Autumn 21.22

N° 20/3

## key items Leather Pants

baggy trousers cropped & turn-ups high waist soft nappa

1









## colours Dazzling Cocktail

gold phosphorus winter turquoise teal porcelain blue



### colours



copper gold dark olive evergreen classic blue







PANTON





PANTONE®

PANTONE®

#### Textile Report N° Autumn 21.22 4

Day & Night



Autumn 21.22

N° 20/3

### prints

# Retro Geo

allover pattern 70s wallpaper graphic tangram pattern stripes & diamonds









#### TEXTILE REPORT











7

#### key shapes



EXTILE REPORT

# moods West End

The trend of elegance and quality continues this season. Luxury seems to be an increasingly important means of expression in our time. Accordingly, we find a lot of looks that range from understatement elegance to ladylike couture. Suits and costumes as well as opulent outerwear are the most important product groups and soft nappa leather, high-quality wool and printed silk the must-have materials. A broad range of distinguished accessories from elegant pumps, soft nappa boots to bijoux-decorated shoes and carryalls as well as gloves, scarves and costume jewellery are a must in this winter!







### moods

# Daywear Couture

short pile fur bobbinet lace printed velvet satin & crêpe georgette croc & reptile



### fabrics



#### pa