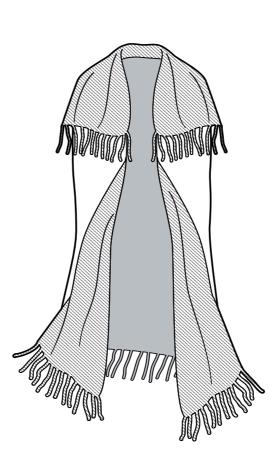

# New Plaid

woollen blankets nappa piping diamonds & block stripes fringes asymmetric cut

E

8000

8000