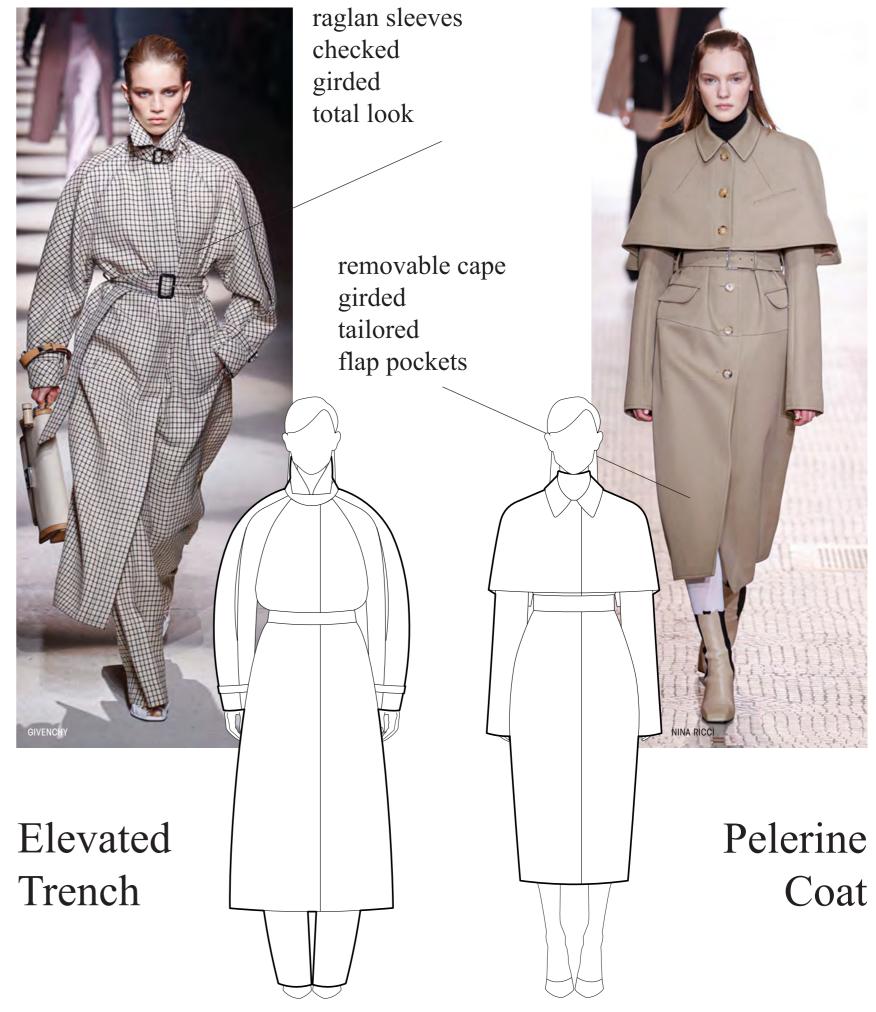

Autumn 21.22

N° 20/3

## key items Leather Pants

baggy trousers cropped & turn-ups high waist soft nappa

1









## colours Dazzling Cocktail

gold phosphorus winter turquoise teal porcelain blue



### colours



copper gold dark olive evergreen classic blue







PANTON





PANTONE®

PANTONE®

#### Textile Report N° Autumn 21.22 4

Day & Night



Autumn 21.22

N° 20/3

### prints

# Retro Geo

allover pattern 70s wallpaper graphic tangram pattern stripes & diamonds









#### TEXTILE REPORT











7

#### key shapes



EXTILE REPORT

# moods West End

The trend of elegance and quality continues this season. Luxury seems to be an increasingly important means of expression in our time. Accordingly, we find a lot of looks that range from understatement elegance to ladylike couture. Suits and costumes as well as opulent outerwear are the most important product groups and soft nappa leather, high-quality wool and printed silk the must-have materials. A broad range of distinguished accessories from elegant pumps, soft nappa boots to bijoux-decorated shoes and carryalls as well as gloves, scarves and costume jewellery are a must in this winter!







### moods

# Daywear Couture

short pile fur bobbinet lace printed velvet satin & crêpe georgette croc & reptile



### fabrics



#### pattern







# product