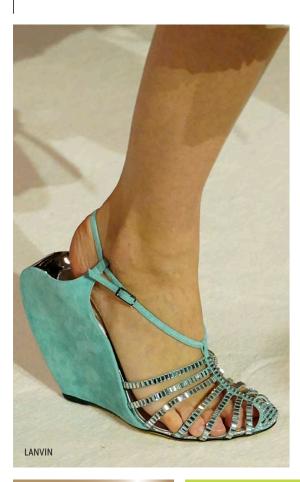

## colours Dazzling Cocktail

gold phosphorus winter turquoise teal porcelain blue