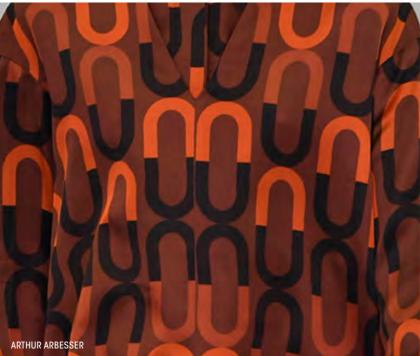

### prints

# Retro Geo

allover pattern 70s wallpaper graphic tangram pattern stripes & diamonds