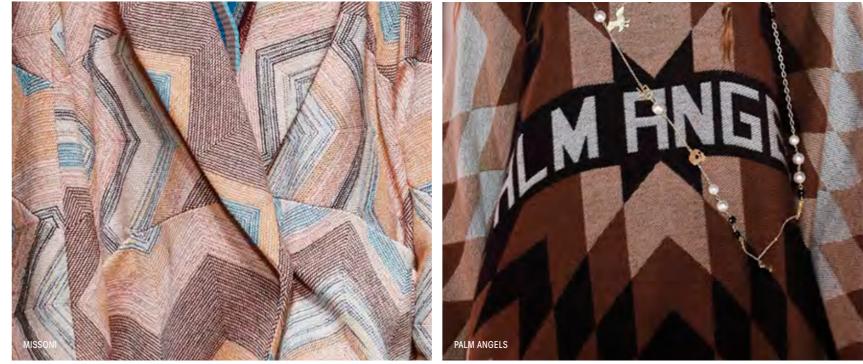

### prints

# Retro Geo

allover pattern 70s wallpaper graphic tangram pattern stripes & diamonds