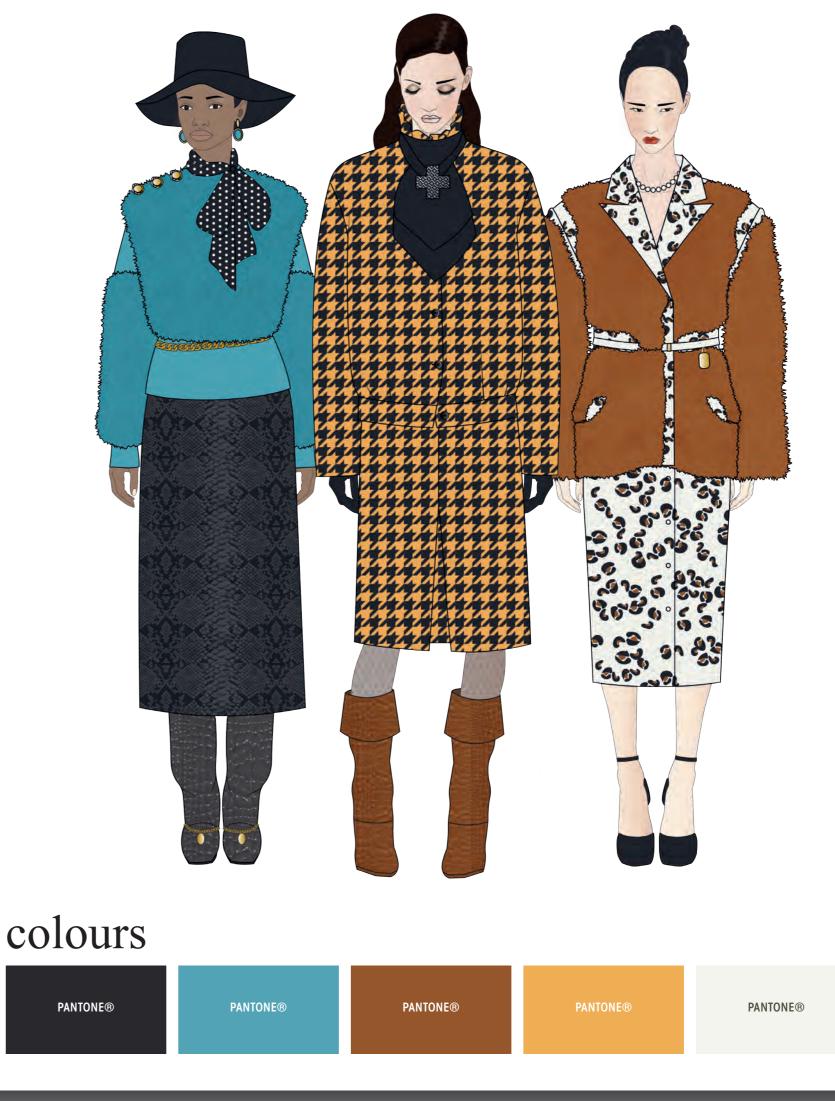

## colours Dazzling Cocktail

gold phosphorus winter turquoise teal porcelain blue

### colours

copper gold dark olive evergreen classic blue

PANTON

PANTONE®

PANTONE®